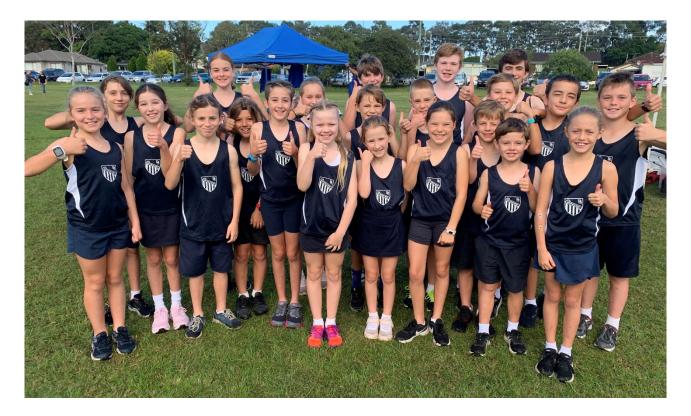

### 3 – 6 Cross Country 2022

After the postponement of our Cross Country Carnival due to the weather conditions and the closure of Stevenson Park, the 3 – 6 students were able to participate in a carnival held using our school grounds.

Cross Country has two event distances – students who are turning 8, 9 and 10 this year, run 2 000m and those who are turning 11, 12 and 13 this year, run 3 000m. At our carnival, we measure this distance to cover a number of laps to complete the race. Students receive a point for their sports house.

This year our 2022 Cross Country House Champions is Purdue (blue) House. House Captains Ally McArthur and Nicko Gyger were very excited to accept the MayWest perpetual Cross Country trophy on behalf of Purdue.

#### Newcastle City Zone PSSA Cross Country Carnival

Students who finished in the top 3 of their age events during our Cross Country Carnival, qualified to represent our school at the Zone Carnival held last Friday at Stevenson Park.

These students were proud ambassadors for our school showing outstanding sportsmanship to each other and their fellow competitors and determination to participate to the best of their ability on the day, which was very hot and muggy.

Our selected 2022 Cross Country Zone team was: Amy Curtis, Evelyn Kurtz, Taylah Shannon, Charlotte Berlin, Kai Wagner, Alex Johnston, Max Falla, Ellie Growth, Leah Badullovich, Freya Walsh, Kaidyn Thompson, Baxter Peel, Archie Gissane, Emily Shain, Miranda Lange, Audrey James, Koby Berlin, Travis Wagner, Conor Laird, Juliet McNicol, Nicko Gyger, Mason Cadogan and Bailey Johnstone.

Thank you to the parents and carers of the team for making sure that all registrations were complete on time so that everyone could participate. Also, a big thanks to those who were able to came along on the day to cheer us on. We always appreciate your support.